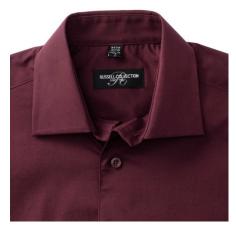

## Specification

RUSSELL men's short sleeve shirt FITTED. Stylish and contemporary design makes it stylish. Classic button-down collar, two buttons on cuff.97% cotton / 3% elastic quill, 140 g / m2.Wash at 40 degrees.EASY CARE - fast sushi, easy to iron Port 18/45/46