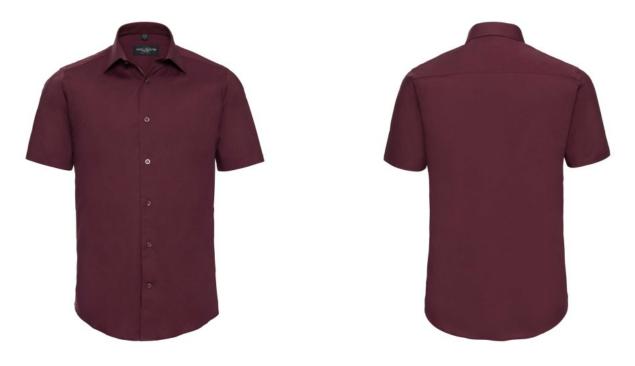

# **RUSSELL MEN'S SHORT-SLEEVED SHIRT FITTED**

## Specification

RUSSELL men's short sleeve shirt FITTED. Stylish and contemporary design makes it stylish. Classic button-down collar, two buttons on cuff.97% cotton / 3% elastic quill, 140 g / m2.Wash at 40 degrees.EASY CARE - fast sushi, easy to iron Port 18/45/46